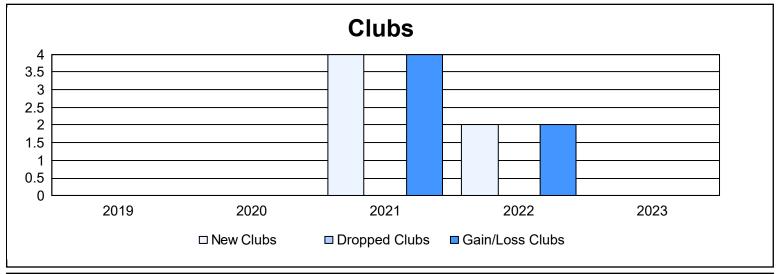

District 324 N As of June 2023 Cumulative

| Year      | New<br>Clubs | Dropped<br>Clubs | Gain/<br>Loss<br>Clubs | New<br>Members | Charter<br>Members | Reinstate<br>Members | Transfer<br>Members | Total<br>Member<br>Added | Total<br>Members<br>Dropped | Gain/<br>Loss<br>Members |
|-----------|--------------|------------------|------------------------|----------------|--------------------|----------------------|---------------------|--------------------------|-----------------------------|--------------------------|
| 2018-2019 | 0            | 0                | 0                      | 537            | 1                  | 0                    | 0                   | 538                      | 116                         | 422                      |
| 2019-2020 | 0            | 0                | 0                      | 40             | 4                  | 22                   | 12                  | 78                       | 470                         | -392                     |
| 2020-2021 | 4            | 0                | 4                      | 245            | 92                 | 308                  | 27                  | 672                      | 459                         | 213                      |
| 2021-2022 | 2            | 0                | 2                      | 34             | 64                 | 16                   | 3                   | 117                      | 62                          | 55                       |
| 2022-2023 | 0            | 0                | 0                      | 28             | 4                  | 1                    | 13                  | 46                       | 84                          | -38                      |
| Average   | 1            | 0                | 1                      | 177            | 33                 | 69                   | 11                  | 290                      | 238                         | 52                       |